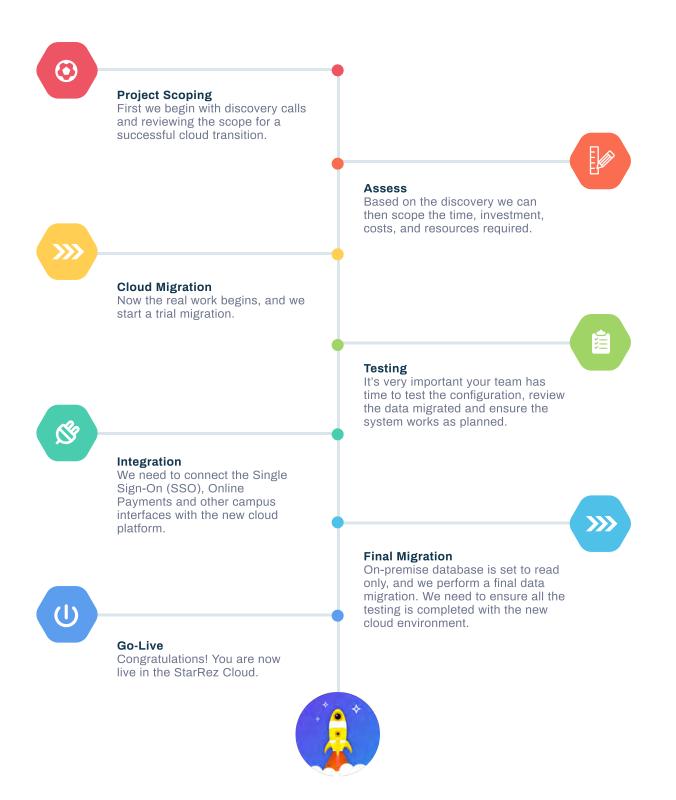

## What's the plan?

Most customers are live in 60-90 days from kick-off. Our team will help navigate the milestones below.